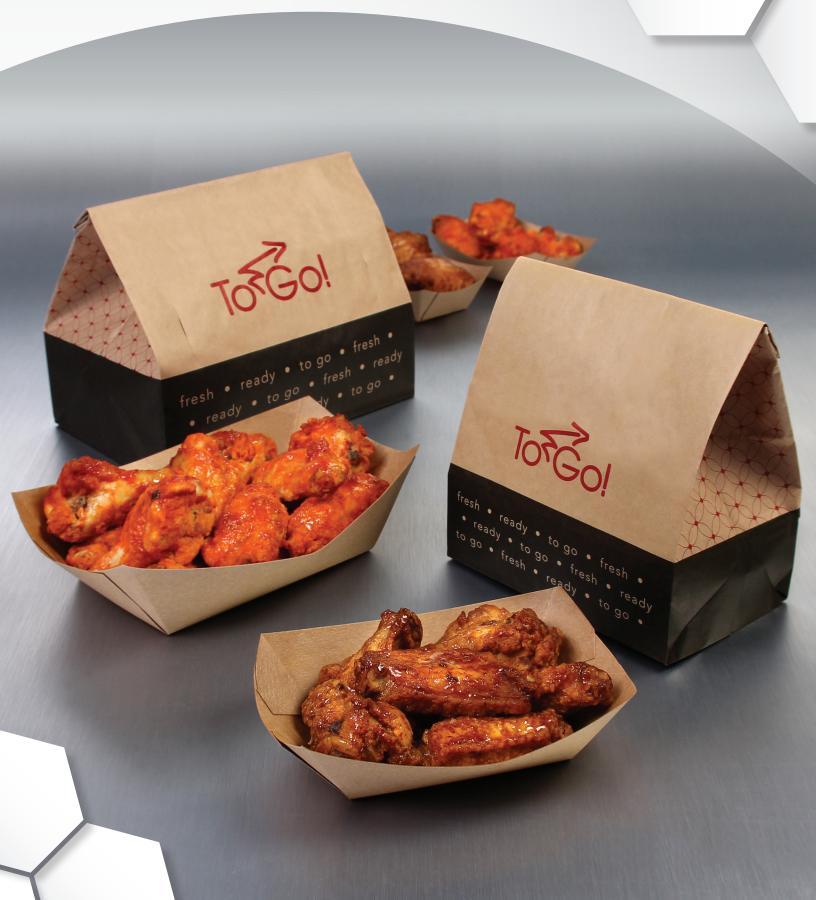

## **PERFORMANCE FEATURES**

- Fried foods stay crispy and flavorful due to our high-performance ventilation and breathable paper construction
- Innovative insulating design keeps food hot longer than standard deli packaging
- Grease resistant, high barrier paper provides stain protection
- Significantly more sustainable than rigid plastic containers
- Superior performance with or without a food tray
- Item 300797 can fit two 1lb food trays or one 3lb food tray for different wing varieties in one easy-to-carry bag