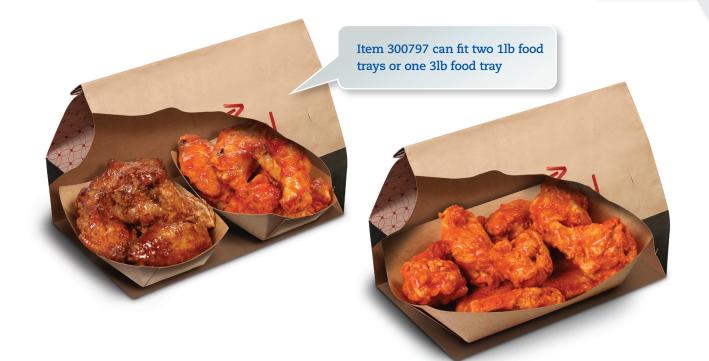

## **PERFORMANCE FEATURES**

- Fried foods stay crispy and flavorful due to our high-performance ventilation and breathable paper construction
- Innovative insulating design keeps food hot longer than standard deli packaging
- Grease resistant, high barrier paper provides stain protection
- Significantly more sustainable than rigid plastic containers
- Superior performance with or without a food tray
- Item 300797 can fit two 1lb food trays or one 3lb food tray for different wing varieties in one easy-to-carry bag